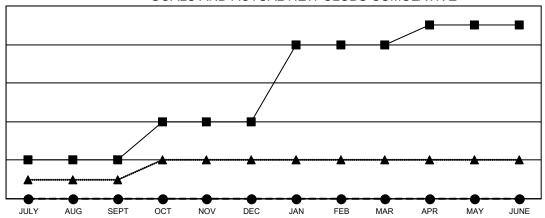

## GOALS AND ACTUAL NEW CLUBS CUMULATIVE

■ - CURRENT YEAR GOALS FOR NEW CLUBS

- ■ - CURRENT YEAR ACTUAL NEW CLUBS

- ▲ - LAST YEAR ACTUAL NEW CLUBS

## Clubs **RESULTS FOR 2022-2023** NEW CLUB GOAL **NEW CLUBS** DROPPED CLUBS QUARTER 0 2 0 JULY/AUG/SEPT 2 0 0 OCT/NOV/DEC 4 0 JAN/FEB/MAR 0 APR/MAY/JUNE

| Members               |       |                      |                         |                                                    |  |  |  |  |  |
|-----------------------|-------|----------------------|-------------------------|----------------------------------------------------|--|--|--|--|--|
| RESULTS FOR 2022-2023 |       |                      |                         |                                                    |  |  |  |  |  |
| QUARTER               | MEMBE | R GROWTH NET<br>GOAL | MEMBER GROWTH<br>ACTUAL | DROPPED<br>MEMBERS ACTUAL<br>(including transfers) |  |  |  |  |  |
| JULY/AUG/SEPT         |       | 70                   | 141                     | 169                                                |  |  |  |  |  |
| OCT/NOV/DEC           |       | 125                  | 134                     | 214                                                |  |  |  |  |  |
| JAN/FEB/MAR           |       | 65                   | 42                      | 43                                                 |  |  |  |  |  |
| APR/MAY/JUNE          |       | 100                  | 0                       | 0                                                  |  |  |  |  |  |