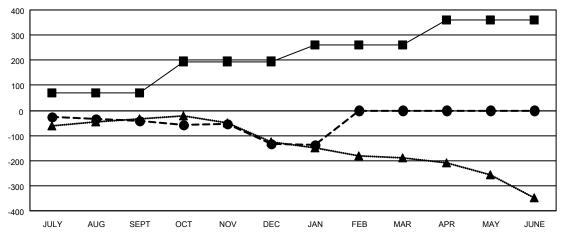

## GOALS AND ACTUAL MEMBERS CUMULATIVE

| ۱- | MEMBER | GROWTH | NET | GOAL |
|----|--------|--------|-----|------|
|    |        |        |     |      |

- MEMBER GROWTH ACTUAL

▲ - LAST YEAR MEMBERSHIP ACTUAL

## Clubs **RESULTS FOR 2022-2023** NEW CLUB GOAL **NEW CLUBS** DROPPED CLUBS QUARTER 0 2 0 JULY/AUG/SEPT 2 0 0 OCT/NOV/DEC 4 0 JAN/FEB/MAR 0 APR/MAY/JUNE

| Members               |       |                      |                         |                                                    |  |  |  |  |  |
|-----------------------|-------|----------------------|-------------------------|----------------------------------------------------|--|--|--|--|--|
| RESULTS FOR 2022-2023 |       |                      |                         |                                                    |  |  |  |  |  |
| QUARTER               | MEMBE | R GROWTH NET<br>GOAL | MEMBER GROWTH<br>ACTUAL | DROPPED<br>MEMBERS ACTUAL<br>(including transfers) |  |  |  |  |  |
| JULY/AUG/SEPT         |       | 70                   | 141                     | 169                                                |  |  |  |  |  |
| OCT/NOV/DEC           |       | 125                  | 134                     | 214                                                |  |  |  |  |  |
| JAN/FEB/MAR           |       | 65                   | 42                      | 43                                                 |  |  |  |  |  |
| APR/MAY/JUNE          |       | 100                  | 0                       | 0                                                  |  |  |  |  |  |